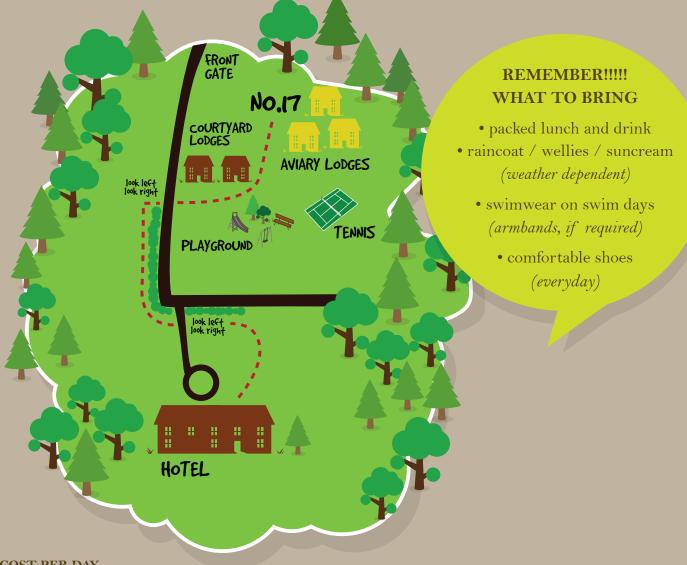

# how TO FIND US

Follow footpath, inside hedge, for Courtyard Lodges from front of the hotel towards the Resort's front gate. At end of footpath cross the road into Lodge complex. Stay to your right until playground then turn left to Aviary Lodges. Kids Camp is located at No. 17.